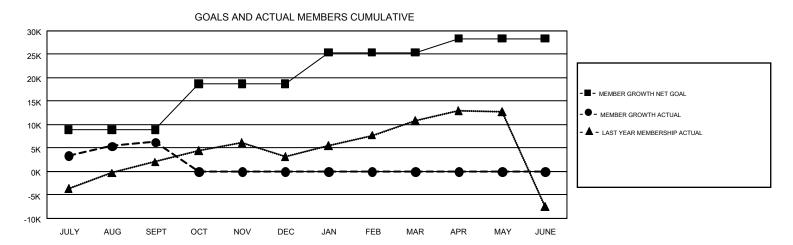

## REPORT DOES NOT INCLUDE CLUBS IN UNDISTRICTED AREAS.

| Clubs         |               |             |               | Members               |                           |                         |                                                    |  |
|---------------|---------------|-------------|---------------|-----------------------|---------------------------|-------------------------|----------------------------------------------------|--|
|               | RESULTS FOR   | R 2018-2019 |               | RESULTS FOR 2018-2019 |                           |                         |                                                    |  |
| QUARTER       | NEW CLUB GOAL | NEW CLUBS   | DROPPED CLUBS | QUARTER               | MEMBER GROWTH NET<br>GOAL | MEMBER GROWTH<br>ACTUAL | DROPPED<br>MEMBERS ACTUAL<br>(including transfers) |  |
| JULY/AUG/SEPT | 75            | 48          | 66            | JULY/AUG/SEPT         | 8,909                     | 14,618                  | 7,254                                              |  |
| OCT/NOV/DEC   | 91            | 0           | 0             | OCT/NOV/DEC           | 9,845                     | 0                       | 0                                                  |  |
| JAN/FEB/MAR   | 53            | 0           | 0             | JAN/FEB/MAR           | 6,649                     | 0                       | 0                                                  |  |
| APR/MAY/JUNE  | 44            | 0           | 0             | APR/MAY/JUNE          | 2,964                     | 0                       | 0                                                  |  |

## GOALS AND ACTUAL NEW CLUBS CUMULATIVE

| DROPPED CLUBS: 66  DROPPED MEMBERS                       |       | 3,673 CLUBS OF 8,862 ADDED 1 OR<br>MORE NEW MEMBERS | GENDER DISTRIBUTION  MALE 227,852 (70.75%)  FEMALE 94,192 (29.25%) |  |        |
|----------------------------------------------------------|-------|-----------------------------------------------------|--------------------------------------------------------------------|--|--------|
| DECEASED                                                 | 295   | CLICK HERE FOR CUMULATIVE                           | TOTAL FAMILY UNIT MEMBERS                                          |  | 68,538 |
| CLUB CANCELLED         228           OTHER         6,731 |       | MEMBERSHIP DATA                                     |                                                                    |  |        |
|                                                          |       |                                                     | FAMILY MEMBERS PAYING HALF DUES                                    |  | 38,523 |
| TOTAL                                                    | 7,254 |                                                     | DUES                                                               |  |        |