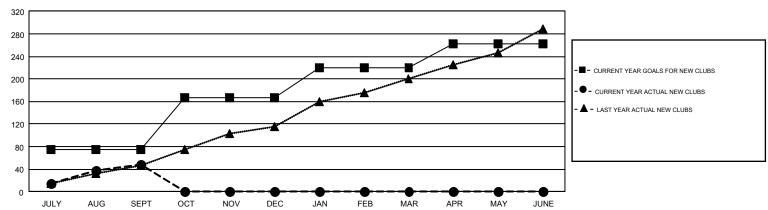

## REPORT DOES NOT INCLUDE CLUBS IN UNDISTRICTED AREAS.

| Clubs         |               |             |               | Members               |                           |                         |                                                    |  |
|---------------|---------------|-------------|---------------|-----------------------|---------------------------|-------------------------|----------------------------------------------------|--|
|               | RESULTS FOR   | R 2018-2019 |               | RESULTS FOR 2018-2019 |                           |                         |                                                    |  |
| QUARTER       | NEW CLUB GOAL | NEW CLUBS   | DROPPED CLUBS | QUARTER               | MEMBER GROWTH NET<br>GOAL | MEMBER GROWTH<br>ACTUAL | DROPPED<br>MEMBERS ACTUAL<br>(including transfers) |  |
| JULY/AUG/SEPT | 75            | 48          | 66            | JULY/AUG/SEPT         | 8,909                     | 14,618                  | 7,254                                              |  |
| OCT/NOV/DEC   | 91            | 0           | 0             | OCT/NOV/DEC           | 9,845                     | 0                       | 0                                                  |  |
| JAN/FEB/MAR   | 53            | 0           | 0             | JAN/FEB/MAR           | 6,649                     | 0                       | 0                                                  |  |
| APR/MAY/JUNE  | 44            | 0           | 0             | APR/MAY/JUNE          | 2,964                     | 0                       | 0                                                  |  |

## GOALS AND ACTUAL NEW CLUBS CUMULATIVE

| DROPPED CLUBS: 66  DROPPED MEMBERS                       |       | 3,673 CLUBS OF 8,862 ADDED 1 OR<br>MORE NEW MEMBERS | GENDER DISTRIBUTION  MALE 227,852 (70.75%)  FEMALE 94,192 (29.25%) |  |        |
|----------------------------------------------------------|-------|-----------------------------------------------------|--------------------------------------------------------------------|--|--------|
| DECEASED                                                 | 295   | CLICK HERE FOR CUMULATIVE                           | TOTAL FAMILY UNIT MEMBERS                                          |  | 68,538 |
| CLUB CANCELLED         228           OTHER         6,731 |       | MEMBERSHIP DATA                                     |                                                                    |  |        |
|                                                          |       |                                                     | FAMILY MEMBERS PAYING HALF DUES                                    |  | 38,523 |
| TOTAL                                                    | 7,254 |                                                     | DUES                                                               |  |        |